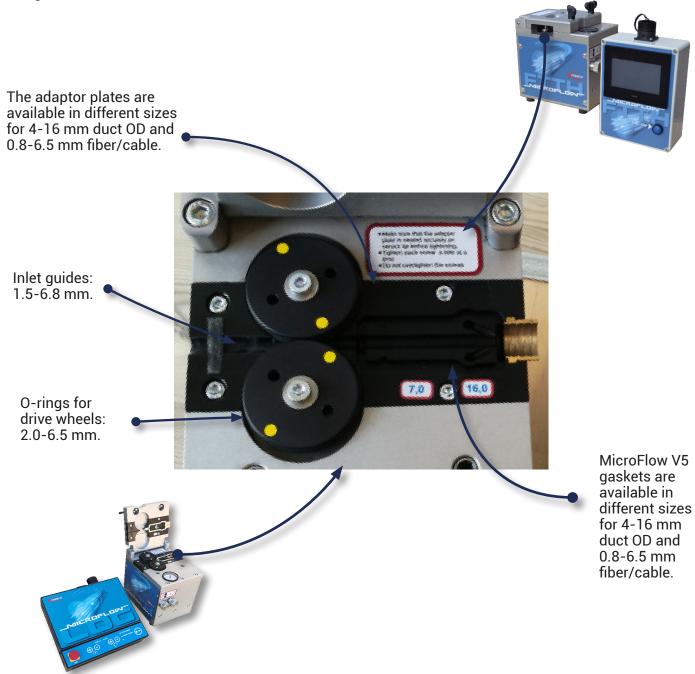

#### Adaptor plate set

You can choose between adaptor plates for fiber sizes 0.8-6.5 mm.

#### Gasket sets

You can choose between gasket sets for adaptor plates 0.8-6.5 mm.

A wide selection of adaptor plates for any fiber/duct sizes on request

# MicroFlow V5 adaptor plates

All MicroFlow machines must be fitted with adaptor plate set. All adaptor plates are replaceable, making the machine more flexible when blowing different sizes of cable.

The set consists of an upper and a lower plate, which together form a compact airtight unit around duct and fiber.

#### Adaptor plate set includes:

- · Sensor arm kit or super straight kit size optional.
- Drive wheels with O-rings.
- · Inlet guides.