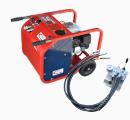

# POWERFLOW RAPID

## Duct size OD: 10-63 mm

### Mandatory parts for usage



#### **Nvlon seals**

You can choose between different sizes.



#### **Adaptor and duct** clamp set

You can choose between different sizes.



#### Control Valve & **Hydraulic Power Pack**



#### Box with cable sealing assortment

Cable sealings in sizes from 0-27 mm.



### Chain set and support

Different variants of chains.

### Recommeded accessories for usage



#### Lubrication

We recommend FlowLUB 2000.

Utilization of lubrication during fiber blowing increases blowing distance by a factor of 2-3.



#### Drum rack

We recommend a drum rack for easy, safe roll out of fiber.



#### Sponges for duct cleaning

Clean duct with sponges before installing cable.

If you are in need of competent feedback on your fiber blowing project, do not hesitate to contact us.