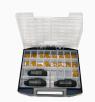

# POWERFLOW RAPID

## Duct size OD: 10-63 mm

### Mandatory parts for usage



#### **Nvlon seals**

You can choose between different sizes.



#### **Adaptor and duct** clamp set

You can choose between different sizes.



#### Control Valve & **Hydraulic Power Pack**



#### Box with cable sealing assortment

Cable sealings in sizes from 0-27 mm.



### Chain set and support

Different variants of chains.

### Recommeded accessories for usage



#### Lubrication

We recommend FlowLUB 2000.

Utilization of lubrication during fiber blowing increases blowing distance by a factor of 2-3.



#### Drum rack

We recommend a drum rack for easy, safe roll out of fiber.



#### Sponges for duct cleaning

Clean duct with sponges before installing cable.

If you are in need of competent feedback on your fiber blowing project, do not hesitate to contact us.