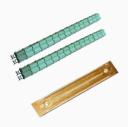

# POWERFLOW RAPID

## Duct size OD: 10-63 mm

### Mandatory parts for usage



#### **Nvlon seals**

You can choose between different sizes.



#### **Adaptor and duct** clamp set

You can choose between different sizes.



#### Control Valve & **Hydraulic Power Pack**



#### Box with cable sealing assortment

Cable sealings in sizes from 0-27 mm.



### Chain set and support

Different variants of chains.

### Recommeded accessories for usage



#### Lubrication

We recommend FlowLUB 2000.

Utilization of lubrication during fiber blowing increases blowing distance by a factor of 2-3.



#### Drum rack

We recommend a drum rack for easy, safe roll out of fiber.



#### Sponges for duct cleaning

Clean duct with sponges before installing cable.

If you are in need of competent feedback on your fiber blowing project, do not hesitate to contact us.