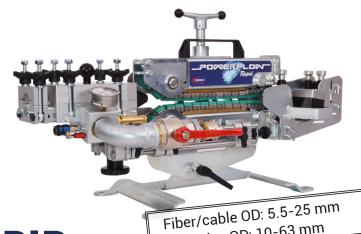

# POWERFLOW RAPID

## Duct size OD: 10-63 mm

### Mandatory parts for usage



#### **Nvlon seals**

You can choose between different sizes.



#### **Adaptor and duct** clamp set

You can choose between different sizes.



#### Control Valve & **Hydraulic Power Pack**



#### Box with cable sealing assortment

Cable sealings in sizes from 0-27 mm.



### Chain set and support

Different variants of chains.

### Recommeded accessories for usage



#### Lubrication

We recommend FlowLUB 2000.

Utilization of lubrication during fiber blowing increases blowing distance by a factor of 2-3.



#### Drum rack

We recommend a drum rack for easy, safe roll out of fiber.



#### Sponges for duct cleaning

Clean duct with sponges before installing cable.

If you are in need of competent feedback o