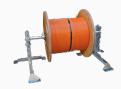

# POWERFLOW RAPID

## Duct size OD: 10-63 mm

### Mandatory parts for usage



#### **Nvlon seals**

You can choose between different sizes.



#### **Adaptor and duct** clamp set

You can choose between different sizes.



#### Control Valve & **Hydraulic Power Pack**



#### Box with cable sealing assortment

Cable sealings in sizes from 0-27 mm.



### Chain set and support

Different variants of chains.

### Recommeded accessories for usage



#### Lubrication

We recommend FlowLUB 2000.

Utilization of lubrication during fiber blowing increases blowing distance by a factor of 2-3.



#### Drum rack

We recommend a drum rack for easy, safe roll out of fiber.



#### Sponges for duct cleaning

Clean duct with sponges before installing cable.

If you are in need of competent feedback on your fiber blowing project, do not hesitate to contact us.