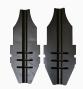

# POWERFLOW RAPID

## Duct size OD: 10-63 mm

### Mandatory parts for usage



#### **Nvlon seals**

You can choose between different sizes.



#### **Adaptor and duct** clamp set

You can choose between different sizes.



#### Control Valve & **Hydraulic Power Pack**



#### Box with cable sealing assortment

Cable sealings in sizes from 0-27 mm.



### Chain set and support

Different variants of chains.

### Recommeded accessories for usage



#### Lubrication

We recommend FlowLUB 2000.

Utilization of lubrication during fiber blowing increases blowing distance by a factor of 2-3.



#### Drum rack

We recommend a drum rack for easy, safe roll out of fiber.



#### Sponges for duct cleaning

Clean duct with sponges before installing cable.

If you are in need of competent feedback on your fiber blowing project, do not hesitate to contact us.