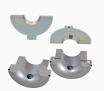

# POWERFLOW RAPID

## Duct size OD: 10-63 mm

### Mandatory parts for usage



#### **Nvlon seals**

You can choose between different sizes.



#### **Adaptor and duct** clamp set

You can choose between different sizes.



#### Control Valve & **Hydraulic Power Pack**



#### Box with cable sealing assortment

Cable sealings in sizes from 0-27 mm.



### Chain set and support

Different variants of chains.

### Recommeded accessories for usage



#### Lubrication

We recommend FlowLUB 2000.

Utilization of lubrication during fiber blowing increases blowing distance by a factor of 2-3.



#### Drum rack

We recommend a drum rack for easy, safe roll out of fiber.



#### Sponges for duct cleaning

Clean duct with sponges before installing cable.

If you are in need of competent feedback on your fiber blowing project, do not hesitate to contact us.