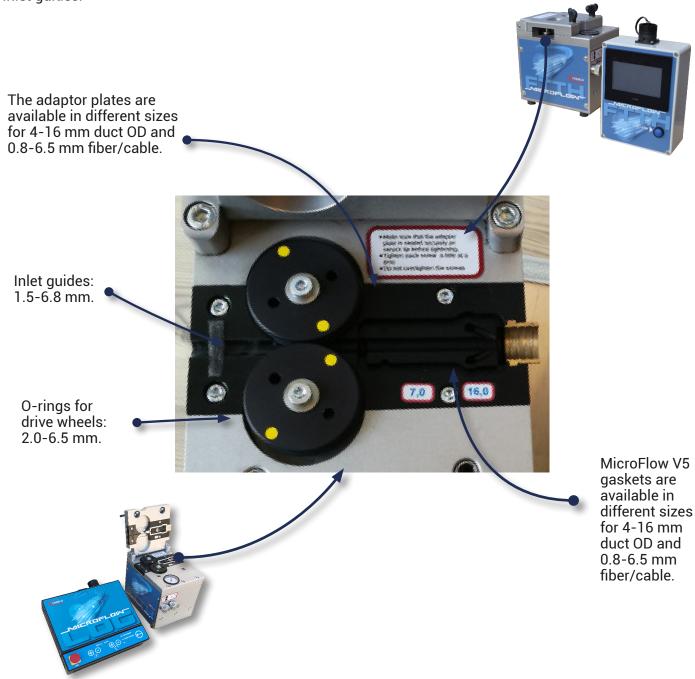

#### Adaptor plate set

You can choose between adaptor plates for fiber sizes 0.8-6.5 mm.

#### **Gasket sets**

You can choose between gasket sets for adaptor plates 0.8-6.5 mm.

A wide selection of adaptor plates for any fiber/duct sizes on request

## MicroFlow V5 adaptor plates

All MicroFlow machines must be fitted with adaptor plate set. All adaptor plates are replaceable, making the machine more flexible when blowing different sizes of cable.

The set consists of an upper and a lower plate, which together form a compact airtight unit around duct and fiber.

#### Adaptor plate set includes:

- · Sensor arm kit or super straight kit size optional.
- Drive wheels with O-rings.
- · Inlet guides.