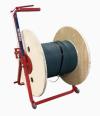

#### Midi drum rack

We recommend a drum rack for easy, safe roll out of microfiber. Easy to transport and secures the fiber.