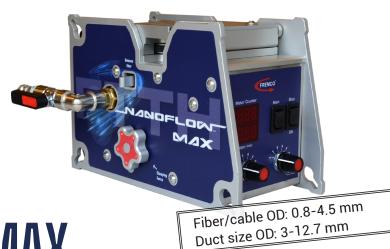

# **NANOFLOW MAX**

### Adaptor plate kit

You can choose adaptor plates for fiber sizes between 0.8 - 4.5 mm.

One adaptor plate kit is included in the purchase of NanoFlow MAX.