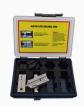

### Adaptor plate kit

You can choose adaptor plates for fiber sizes between 0.8 - 4.5 mm.

One adaptor plate kit is included in the purchase of NanoFlow MAX.