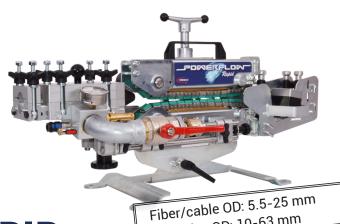

# POWERFLOW RAPID

Duct size OD: 10-63 mm

# Mandatory parts for usage



#### **Nvlon seals**

You can choose between different sizes.



### **Adaptor and duct** clamp set

You can choose between different sizes.



## **Control Valve & Hydraulic Power Pack**



### Box with cable sealing assortment

Cable sealings in sizes from 0-27 mm.



# Chain set and support

Different variants of chains.

# Recommeded accessories for usage



#### Lubrication

We recommend FlowLUB 2000.

Utilization of lubrication during fiber blowing increases blowing distance by a factor of 2-3.



#### Drum rack

We recommend a drum rack for easy, safe roll out of fiber.



### Sponges for duct cleaning

Clean duct with sponges before installing cable.

If you are in need of competent feedback on your fiber b