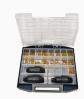

# POWERFLOW RAPID

Duct size OD: 10-63 mm

# Mandatory parts for usage



#### **Nvlon seals**

You can choose between different sizes.



### **Adaptor and duct** clamp set

You can choose between different sizes.



## **Control Valve & Hydraulic Power Pack**



### Box with cable sealing assortment

Cable sealings in sizes from 0-27 mm.



# Chain set and support

Different variants of chains.

# Recommeded accessories for usage



#### Lubrication

We recommend FlowLUB 2000.

Utilization of lubrication during fiber blowing increases blowing distance by a factor of 2-3.



#### Drum rack

We recommend a drum rack for easy, safe roll out of fiber.



### Sponges for duct cleaning

Clean duct with sponges before installing cable.

If you are in need of competent feedback on your fiber blowing project, do not hesitate to contact us.