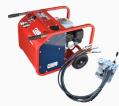

# POWERFLOW RAPID

Duct size OD: 10-63 mm

# Mandatory parts for usage



#### **Nvlon seals**

You can choose between different sizes.



### **Adaptor and duct** clamp set

You can choose between different sizes.



## **Control Valve & Hydraulic Power Pack**



### Box with cable sealing assortment

Cable sealings in sizes from 0-27 mm.



# Chain set and support

Different variants of chains.

# Recommeded accessories for usage



#### Lubrication

We recommend FlowLUB 2000.

Utilization of lubrication during fiber blowing increases blowing distance by a factor of 2-3.



#### Drum rack

We recommend a drum rack for easy, safe roll out of fiber.



### Sponges for duct cleaning

Clean duct with sponges before installing cable.

If you are in need of competent feedback on your fiber blowing project, do not hesitate to contact us.