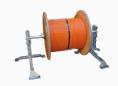

# POWERFLOW RAPID

Duct size OD: 10-63 mm

# Mandatory parts for usage



#### **Nvlon seals**

You can choose between different sizes.



### **Adaptor and duct** clamp set

You can choose between different sizes.



## **Control Valve & Hydraulic Power Pack**



### Box with cable sealing assortment

Cable sealings in sizes from 0-27 mm.



# Chain set and support

Different variants of chains.

# Recommeded accessories for usage



#### Lubrication

We recommend FlowLUB 2000.

Utilization of lubrication during fiber blowing increases blowing distance by a factor of 2-3.



#### Drum rack

We recommend a drum rack for easy, safe roll out of fiber.



### Sponges for duct cleaning

Clean duct with sponges before installing cable.

If you are in need of competent feedback on your fiber blowing project, do not hesitate to contact us.