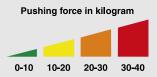

### Cable damage safety

MiniFlow RAPID has a unique monitoring system, which continuously monitors the pushing force applied on the fiber cable. This makes it easy to stop the process before any damage happens to the cable.