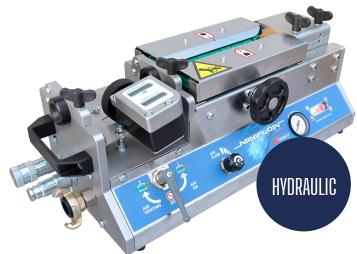

#### **Rugged stainless construction**

The machine is designed based on functionality including:

- Safety chain guard
- Adjustable knobs
- Push force indicator

#### **Robust and compact**

The machine is constructed in stainless steel and anodized aluminium, which makes it suited for use under rugged conditions at cable blowing locations.

### Cable damage safety

MiniFlow RAPID has a unique monitoring system, which continuously monitors the pushing force applied on the fiber cable. This makes it easy to stop the process before any damage happens to the cable.