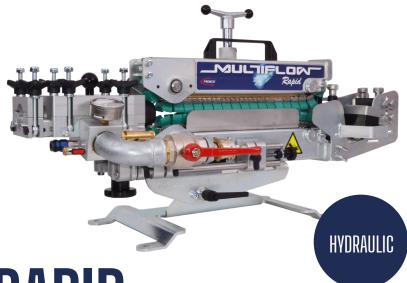

# **MULTIFLOW RAPID**

#### Effective for both for single cable and relining

This machine is very flexible as it can both be configurated for single cable and for relining. It can blow many different combinations of ducts and microducts.

#### Tool free installation

When utilizing MultiFlow RAPID, the configuration and installation can be deployed without any usage of tools. This makes every fiber blowing job even more effective as the machine can quickly be adapted to blow different sizes of fiber/cable and ducts saving you a lot of time.

#### Adjustable flex block

Each fiber deployment job is unique in regards to cable and duct dimensions, which is why the flex block RAPID can easily be adjusted in its height and length. The right placement in regards to the chains secures the fiber and duct. The adjustment is easily applied by hand and without any tools.

#### Cable blowing with either air or water

It is possible to install microducts and fiber optic cables using either air or water. With water assisted cable floating, you can achieve optimal results, especially when installing large cables or blowing long distances.