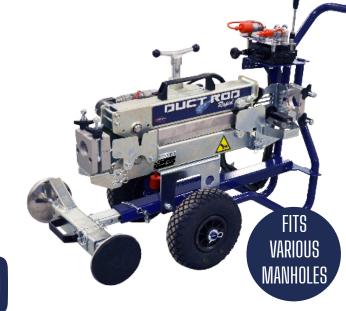

# DUCTROD RAPID

Designed to push a duct rod into an underground duct.

#### **Tool free installation**

When utilizing DuctRod RAPID, the configuration and installation can be deployed without any usage of tools. This makes every job more effective as the machine can quickly be adapted to the specific job saving you time.

#### Adaptable to various manholes

It is equipped with a flexible clamping unit, allowing you to attach the machine to the sidewall of the manhole securing more stable installation.

#### Effective rod pushing

Each job is mechanized, which help you improve efficiency and minimizes the risk of costly errors. For rods up to 25 mm.

## Adjustable Torque Distance and Speed measurement for complete rod control