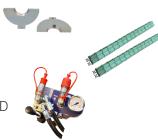

#### INCLUDED

When purchasing DuctRod RAPID

- 1¼" duct clamp set (outlet) & ¾ " duct clamp set (inlet)
- 1 set of chains (8-16 mm)
- Control valve for DuctRod RAPID

FREMCO FIBER BLOWING MACHINES INC. | USA EMAIL: SALES@FREMCO-USA.COM | TELEPHONE: +1 (470) 657 1989 | WWW.FREMCO-USA.COM