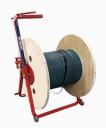

### Midi drum rack

We recommend a drum rack for easy, safe roll out of microfiber. Easy to transport and secures the fiber.