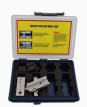

### Mandatory parts for usage

### Adaptor plate kit

You can choose adaptor plates for fiber sizes between 0.8 - 4.5 mm.

#### \*IMPORTANT\*

Remember to purchase MAX steel drive wheel (Item no. 103-190923035) when using adaptor plates for 3-4.5 mm. This wheel not included in the kit.