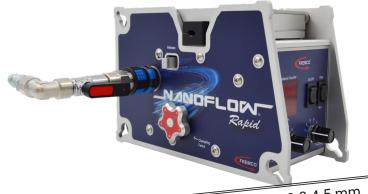

Fiber/cable OD: 0.8-4.5 mm Duct size OD: 3-12.7 mm

# NANOFLOW RAPID

### Mandatory parts for usage



### Adaptor plate kit

You can choose adaptor plates for fiber sizes between 0.8 - 4.5 mm.

#### \*IMPORTANT\*

Remember to purchase MAX steel drive wheel (Item no. 103-190923035) when using adaptor plates for 3-4.5 mm. This wheel not included in the kit.

### Recommeded accessories for usage



### Lubrication

We recommend FlowLUB 5000 for micro cable from 3.0-4.5 mm.

Utilization of lubrication during fiber blowing increases blowing distance by a factor of 2-3.



### Midi drum rack

We recommend a drum rack for easy, safe roll out of microfiber. Easy to transport and secures the fiber.



## Sponges for duct cleaning

For micro cable from 3.0-4.5 mm, clean duct with sponges before i